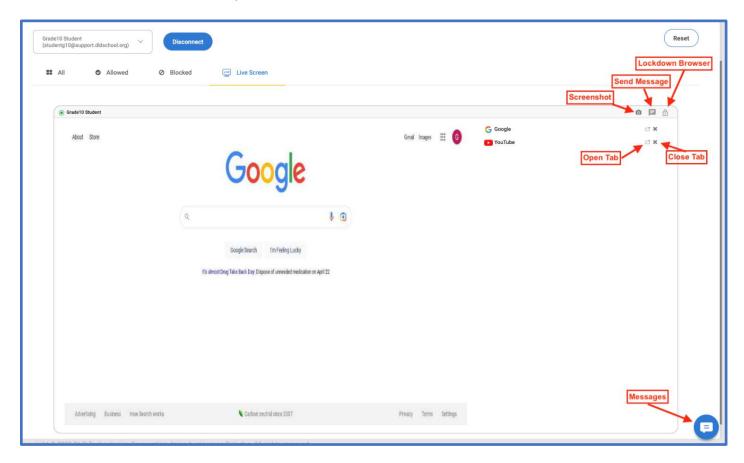

## **How to Use Live Screen Monitoring**

To view a live screen, chose the student and click '**Connect**'. Once connected, users will see the student's live screen and the open tabs.

**Screenshot -** Take screenshots of a student's browsing page or open tabs by clicking the camera icon.

**Send Message -** Engage in conversation with students by clicking the dialogue icon in the student's window. The teacher will see the student's response in the bottom right of the screen.

Lockdown Browser - Lockdown a student's browser

**Close Tab\_**- Remotely close tabs by clicking the 'x' button near the webpages in an individual student's monitoring window

**Open Tab -** Open the student's tab in your browser. The student's tab will open in a new tab on the instructor's browser.