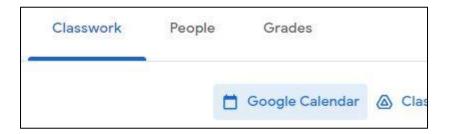

#### Step 2.

Click the Classwork tab at the top of the screen. Next, click Google Calendar.