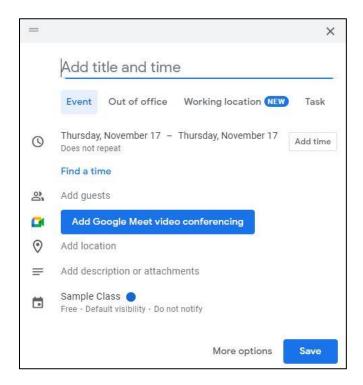

### Step 3.

You can add events (such as field trips or exam dates) to the classroom course calendar. Repeat the first two steps above. Click once in the date of the intended event.

#### Step 4.

Give the event a title. If there is a specific time for the event, click on "Add Time" and enter the start and end times of the event. You can add additional details as desired. Click "Save" when finished.